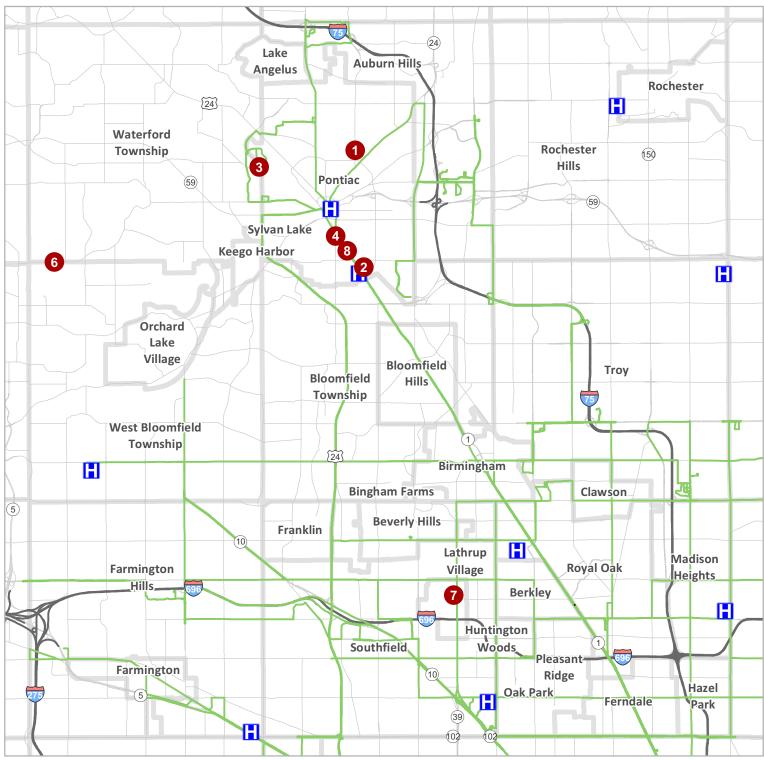

### **LOW-COST DENTAL SERVICES**

| City       | Provider Name                                   | Address                    | Phone          |
|------------|-------------------------------------------------|----------------------------|----------------|
| Pontiac    | HCH - Joslyn Smile Center                       | 816 Joslyn Ave             | (248) 724-7600 |
|            | HCH - Mobile Dental Services ►                  | 816 Joslyn Ave             | (248) 724-7600 |
|            | Mercy Dental Center                             | 44405 Woodward Ave         | (248) 858-6100 |
|            | Oakland County Health Division                  | 1200 N Telegraph Bldg 34E  | (248) 858-1306 |
|            | TWP - Pontiac Medical Center                    | 46156 Woodward Ave Suite A | (248) 897-0900 |
| Southfield | Tri-County Dental Heath ≽                       | 29350 Southfield Rd #35    | (248) 233-4410 |
| Waterford  | Oakland Community College Dental Hygiene Clinic | 7350 Cooley Lake Rd        | (248) 942-3260 |

### **FREE DENTAL SERVICES**

| City            | Provider Name                          | Address             | Phone          |
|-----------------|----------------------------------------|---------------------|----------------|
| Lathrup Village | MAPI Free Dental Clinic                | 28235 Southfield Rd | (248) 996-9214 |
| Okemos          | Michigan Donated Dental Services >     | 3657 Okemos Rd      | (517) 346-9455 |
| Pontiac         | Gary Burnstein Community Health Clinic | 45580 Woodward Ave  | (248) 309-3752 |

#### Low Cost Dental Care Providers

Southeast Oakland County, Michigan